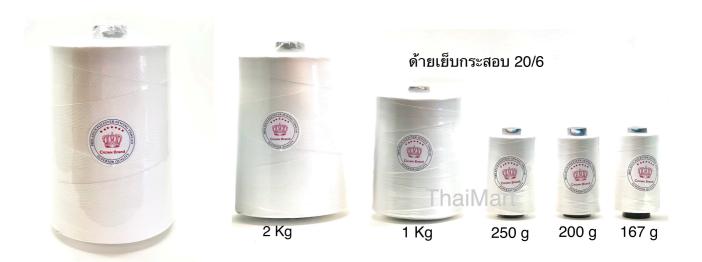

### **SEWING THREAD PRODUCT FOR CLOSE BAG**

SPUN POLYESTER 100% for closing bag

### **Specification:**

1. Count Ne: 10/3,10/4,12/4,12/6,12/9,20/4,20/6,20/9

2. Twist direction: S or Z

3. Customized requirements are available

### **Feature:**

- 1. 100% virgin polyester yarn
- 2. 7-8 silicon oil lubrication (FOOD GRADE)
- 3. Hard plastic bobbin
- 4. Cone available (Max 8 KG/CONE)
- 5. High tensile strength
- 6. Knotless
- 7. Well-Shaped cone